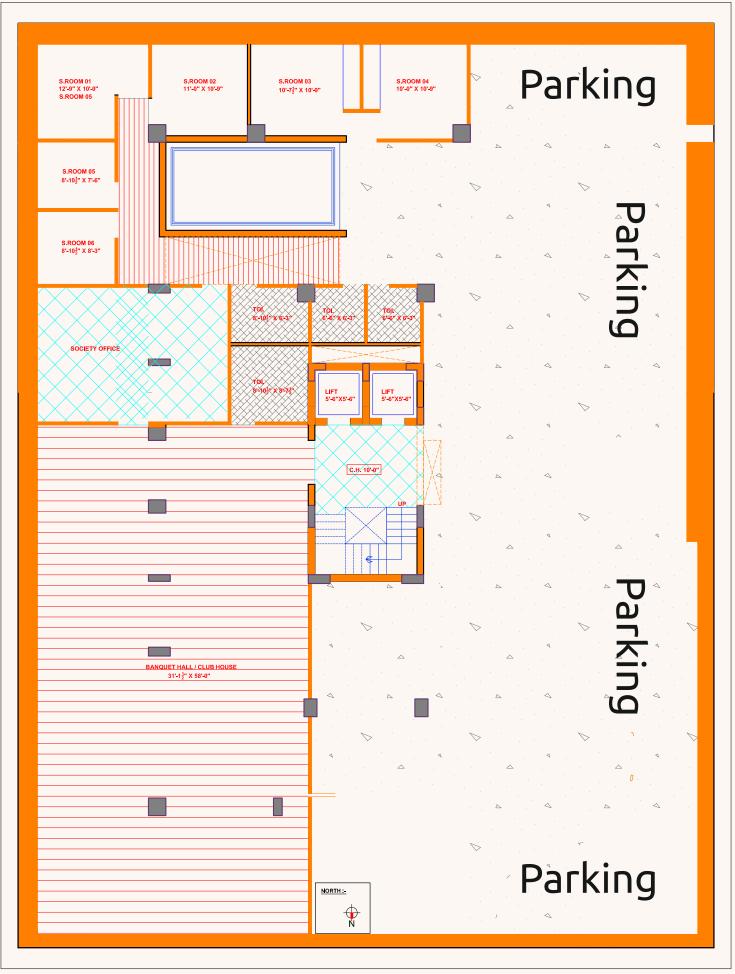

## **BASEMENT PLAN**

#### Key Features :

- 1. Provision of 2 Lifts
- 2. Boring, Water Tank and Rainwater Harvesting Facilities
- 3. Banquet and Club House Facility with Indoor Games like Table Tennis, Foosball, Chess, Carrom, etc.
- 4. Dedicated Office to Apartment Society
- 5. Adequate Greenery and Plantation
- 6. Optional Facilities: Servant Quarters and Additional Parking
- 7. Provision of Transformer and Silent DG set for Uninterrupted Supply of Electricity
- 8. High quality CCTV surveillance for complete building
- 9. Smart Home Automation Solutions for Flats like Video Door Phone and Integrated Security Systems