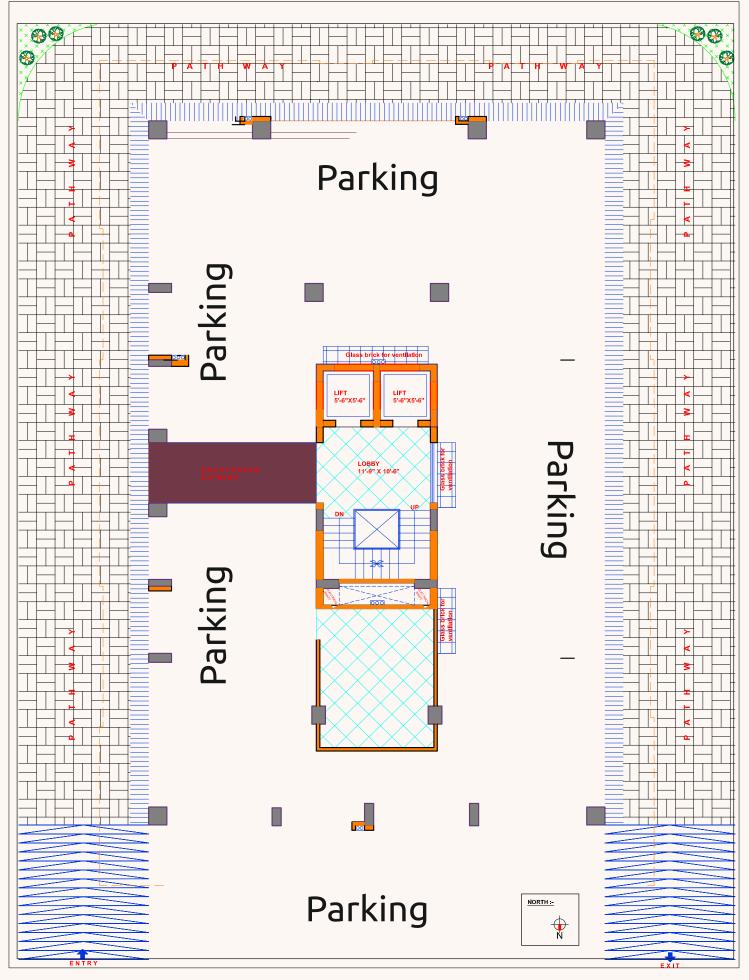

# KONCEPT DREAM BUILDERS

# DREAMAVENUE



INGERIE

### **TYPICAL FLOOR PLAN**



| Flat No    | Built up Area (Sq.Ft) | Super Built Up Area (Sq.Ft) |
|------------|-----------------------|-----------------------------|
| Flat No.01 | 1315                  | 1750                        |
| Flat No.02 | 1315                  | 1750                        |
| Flat No.03 | 1315                  | 1750                        |
| Flat No.04 | 1315                  | 1750                        |
| 1 10104    |                       |                             |

NORTH :-

# **STILT FLOOR**



## **BASEMENT PLAN**



#### **SPECIFICATIONS**

| Living/Dining: |                                                  |  |
|----------------|--------------------------------------------------|--|
| Flooring       | Premium vitrified/ Ceramic flooring              |  |
| Skirting       | Tile profile                                     |  |
| Wall Finishes  | Plaster with POP and emulsion paint              |  |
| Celling        | Plaster with POP and O.B.D                       |  |
| MasterBedroom: |                                                  |  |
| Flooring       | Premium vitrified/ Ceramic flooring              |  |
| Skirting       | Tile profile                                     |  |
| Wall Finishes  | Plaster with POP and emulsion paint              |  |
| Celling        |