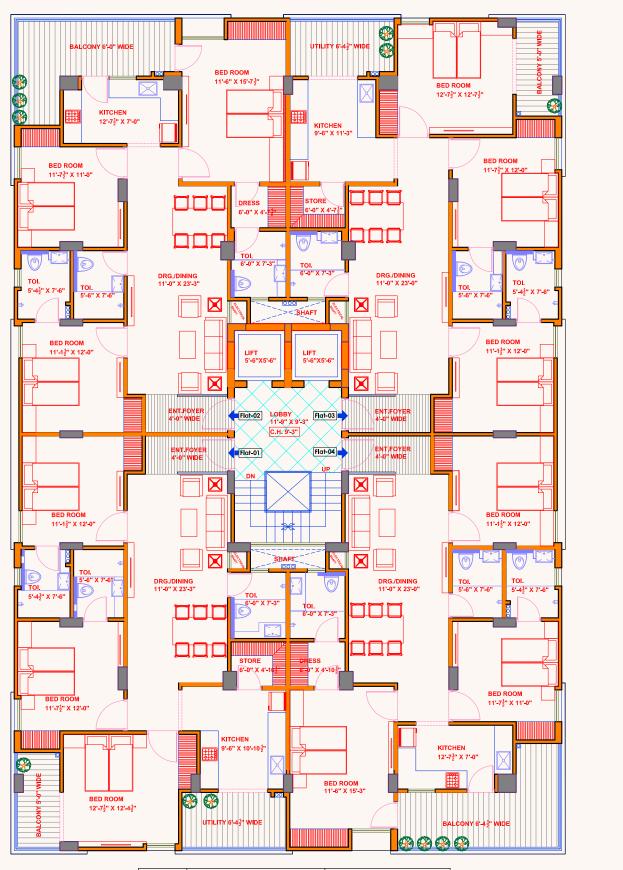

### **TYPICAL FLOOR PLAN**

| Flat No    | Built up Area (Sq.Ft) | Super Built Up Area (Sq.Ft) |
|------------|-----------------------|-----------------------------|
| Flat No.01 | 1315                  | 1750                        |
| Flat No.02 | 1315                  | 1750                        |
| Flat No.03 | 1315                  | 1750                        |
| Flat No.04 | 1315                  | 1750                        |
| 1 10104    |                       |                             |